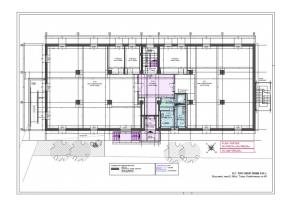

## officefinder.ro

# Office to let

## Tati Center

Bucharest, Sector 5, Boulevard Tudor Vladimirescu, No. 45



#### **Building information**

| Building status      | Existing     |
|----------------------|--------------|
| Year of construction | 2006         |
| Parking ratio        | 1 / 100 sq m |
| Total building area  | 9 900 sq m   |

#### Commercial terms

| Office space*      | after login * |
|--------------------|---------------|
| Parking            | after login * |
| Service charge*    | after login * |
| Minimum lease term | after login * |
| Availability       | after login * |

\* Asking terms for m²/month

#### Location



#### Available space

914 og m Available office space

250 og m Minimum office space



# office**finder.ro**

## Typical floor plan



### Available space

| Floor | Vacant space        | Availability        |
|-------|---------------------|---------------------|
| 0 **  | please contact us * | please contact us * |
| 2     | please contact us * | please contact us * |
| 9     | please contact us * | please contact us * |
| Total | after login *       |                     |

(\*\*) Office-retail space

#### Public transport

Bus: 122, 126, 137, 138, 168, 178, 226, 268, 368

Tram: 1,8,11,25,47