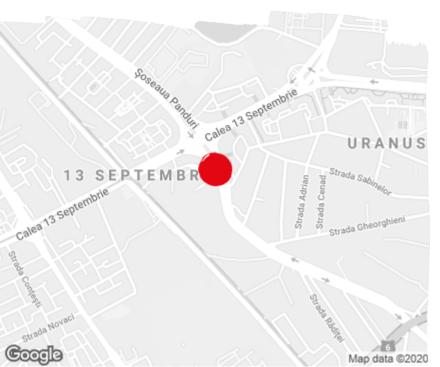

#### Location

## Tati Center

Bucharest, Sector 5, Boulevard Tudor Vladimirescu, No. 45